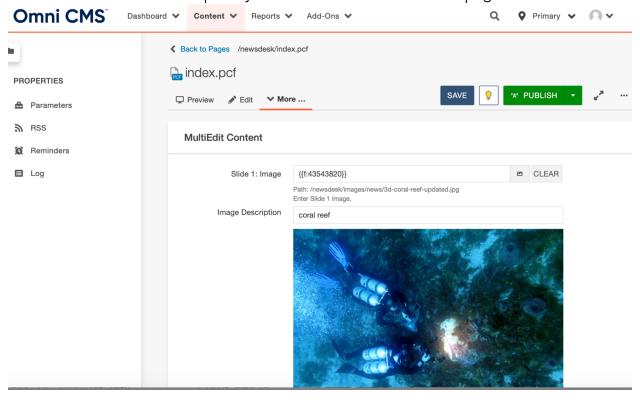

## **Omni CMS**

5. Once you're in the MultiEdit Content section, you can access/update the three different slides for top story section on News Desk home page

- 6. For each slide you will need to provide:
  - a. Image
    - i. Right click on story image and open image in new tab
    - ii. Use the link from new tab and paste into this section
  - b. Image Description (for ADA compliance)
  - c. Title
    - i. Paste story title
  - d. Excerpt
    - i. Paste first sentence/paragraph of story
  - e. Link
    - i. Paste site link for story