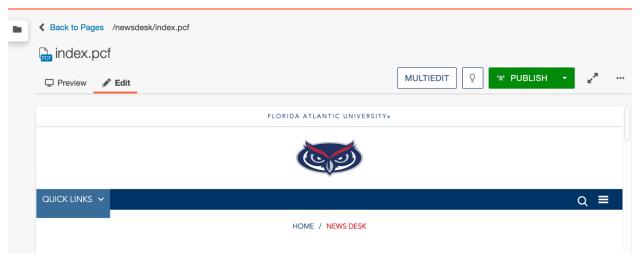

## LOGIN TO OU CAMPUS

4. After logging in, click on **MULTIEDIT** in the top right corner of the site.